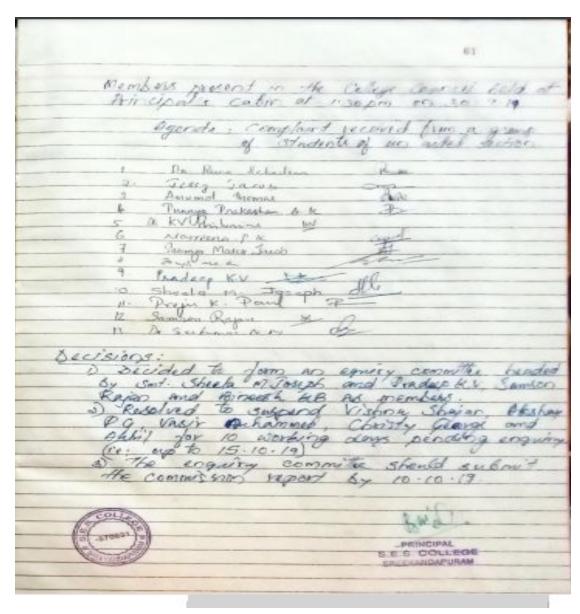

60 beld of Principal's Cabin at 200 pm Agenda: Studente clash in the Conjust 1 Tunnya Prakaslam A. K. P. sel 3 ewins of Awish the 4 Samoon Rayer 7 James Mais Jacob Court 9. Alarena PR 11 D. Starting N. a. Declasors. a secreted to call the porter involved and worn them. all student povente in charge of Self france section as the in the 18810 a) Decided to go theough the visuals of the